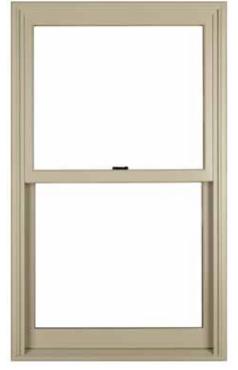

# DOUBLE HUNG

Double Hung windows have architecturally accurate details such as a 3-1/4" tall exterior bottom rail on the sash and 14-degree exterior sloped sill. The tilt latch with recessed release and the SmartTouch® lock make the window very easy to open and create a streamlined, clean look. You can also choose a spoon lock for a traditional look.