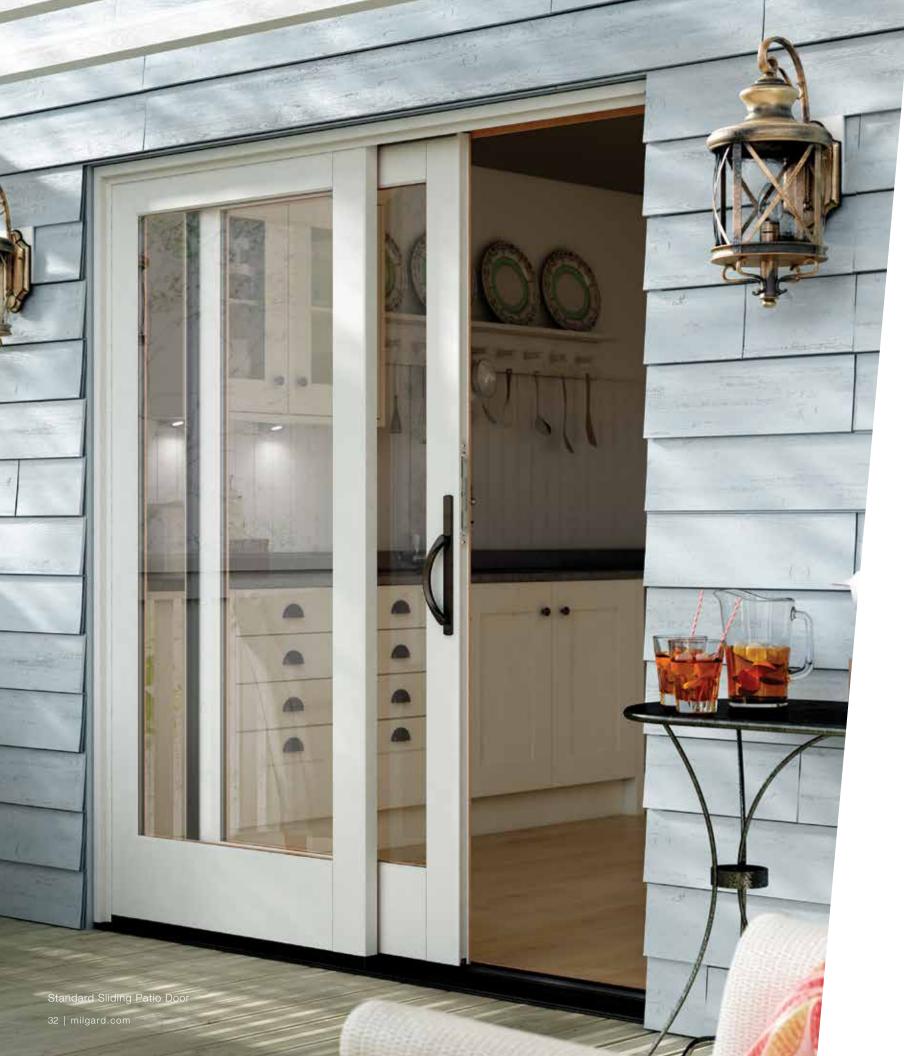

# SLIDING PATIO DOOR

Designed to perfectly complement the rich, warm wood interiors of Essence Series® windows, the Essence Series sliding patio door is built with natural wood and a tough, durable fiberglass exterior. Not only is it beautiful, but you will enjoy the smooth operation and superior performance for years to come.