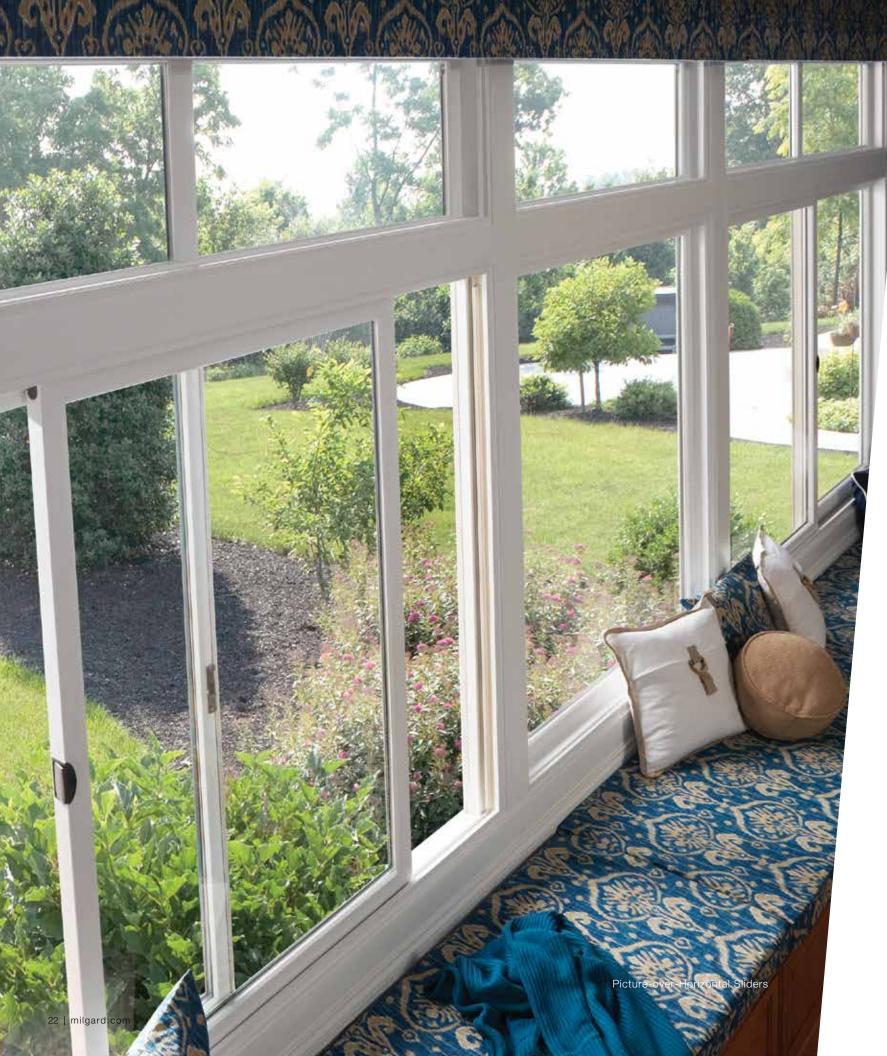

# Perfectly detailed with even sight lines

Essence Series windows give you the option of creating even sight lines throughout your home.

Picture windows are available in casement, awning, slider and double hung frames that create a clean, consistent look when used in combinations.

# HORIZONTAL SLIDER

Essence Series® horizontal slider windows open almost effortlessly. Clean lines complement homes in a wide range of styles. As with our double hung windows, sliders feature latches for removal of vents and the SmartTouch® lock, both of which make the window very easy to open and create a streamlined, clean look. You may also choose a spoon lock for a more traditional look.