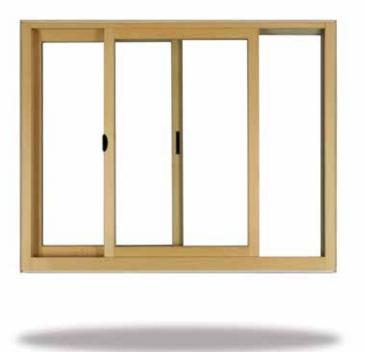

# HORIZONTAL SLIDER

Essence Series® horizontal slider windows open almost effortlessly. Clean lines complement homes in a wide range of styles. As with our double hung windows, sliders feature latches for removal of vents and the SmartTouch® lock, both of which make the window very easy to open and create a streamlined, clean look. You may also choose a spoon lock for a more traditional look.

Optional Spoon Lock

SmartTouch Lock

Tilt Latches