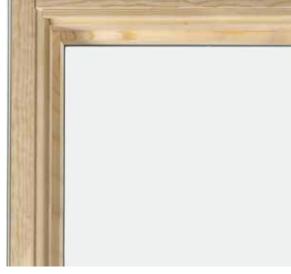

# Rich, warm wood *Interiors*

For years, wood has been a readily available window substrate, and the most common choice for homes. It can be painted a solid color or stained and sealed to show off the wood grain. Wood is also strong and easy to work with, is a natural insulator and complements many forms of architecture. Milgard Essence Series® takes wood windows one step further by combining a solid wood frame interior with a long-lasting fiberglass exterior.

Douglas Fir

Natural Pine

Primed Pine