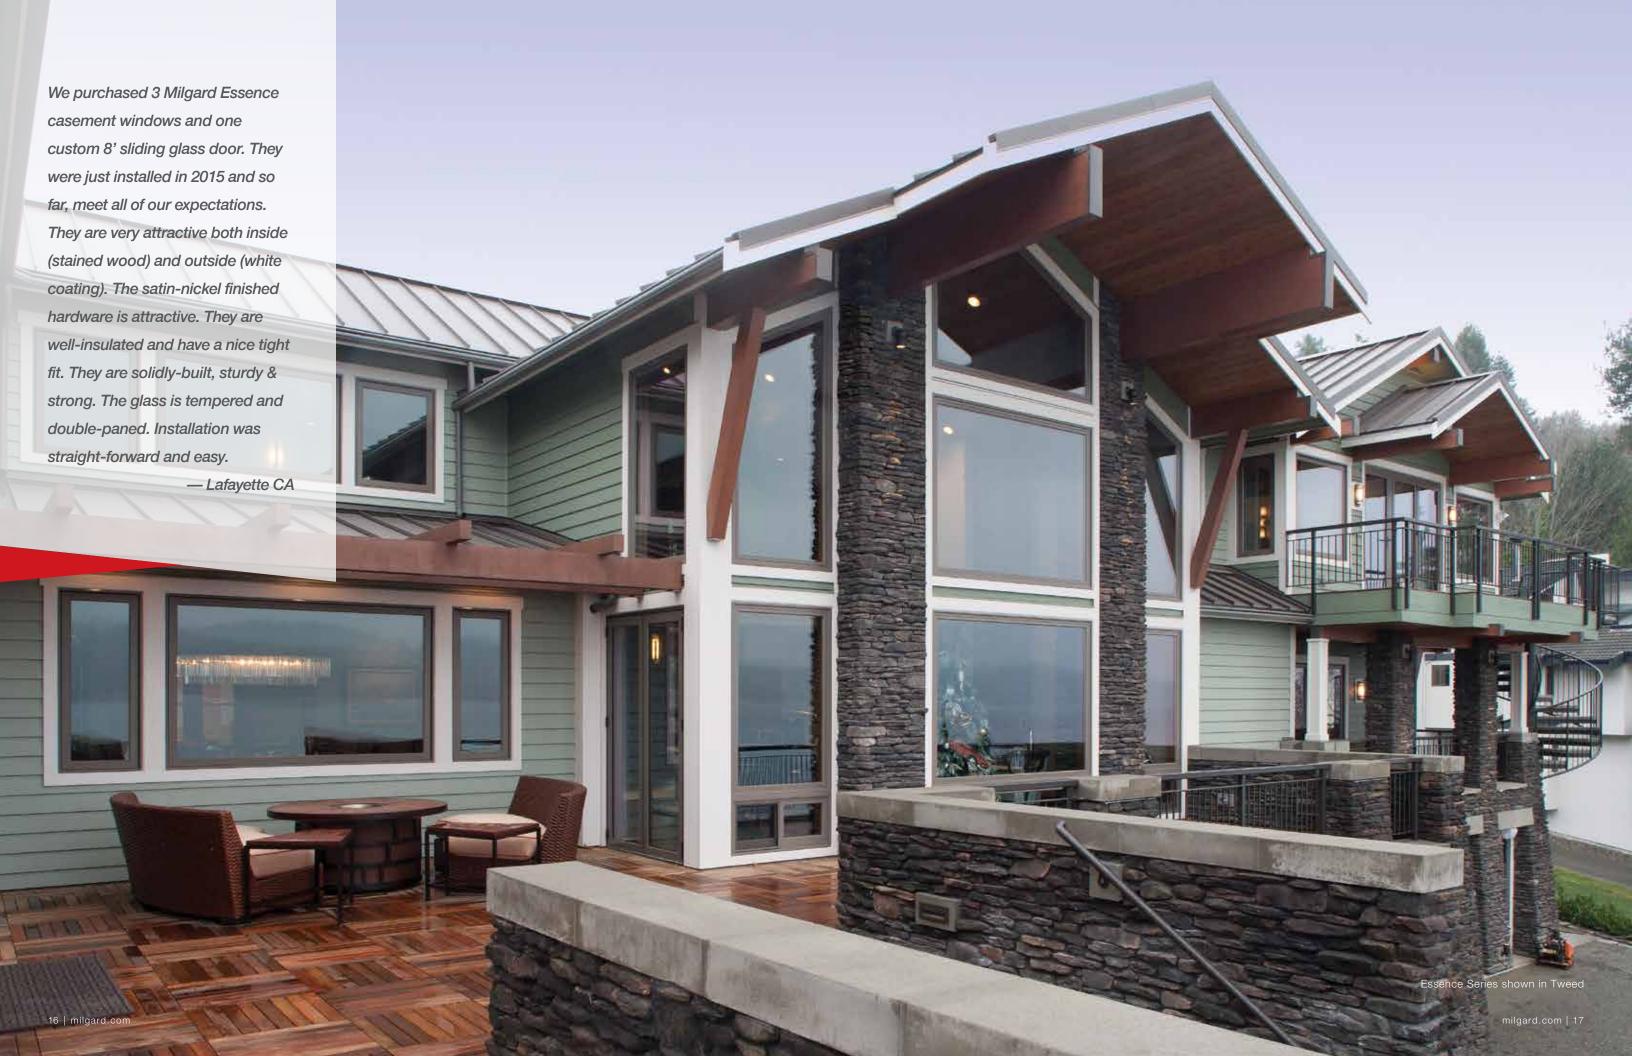

-1/4" Vintage SDL (available only for simulated check rail)

### **Grid Patterns**

Grids come in Standard, Valance and Perimeter styles in a seemingly endless array of combinations.







### Decorative Glass

For rooms, such as the bathroom, where you want a little more privacy, we offer glass options in these and more styles.

### Tempered Glass

For applications where safety glass is required, such as bathrooms and patio doors, tempered glass is ideal for reducing the likelihood of injury in the event of glass breakage.

### Laminated Glass

Laminated glass is very effective in reducing exterior noise transmission.

### Obscure glass for privacy or decorative flair:









Aquatex









Tinted glass for additional shading from direct sunlight:









Azurlite milgard.com | 15







Essence Series® picture windows are available in double hung (left), casement (right) or standard picture window styles. With no obstructing rails, picture windows help you make the most of a great view. They are also ideal for window groupings.

PICTURE WINDOW





# DOUBLE HUNG

Double Hung windows have architecturally accurate details such as a 3-1/4" tall exterior bottom rail on the sash and 14-degree exterior sloped sill. The tilt latch with recessed release and the SmartTouch® lock make the window very easy to open and create a streamlined, clean look. You can also choose a spoon lock for a traditional look.







Optional Spoon Lock

SmartTouch Lock

Tilt Latches





# HORIZONTAL SLIDER

Essence Series® horizontal slider windows open almost effortlessly. Clean lines compleme