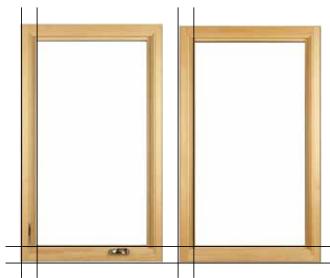

### Obscure glass for privacy or decorative flair:

Aquatex

Tinted glass for additional shading from direct sunlight:

Azurlite milgard.com | 15

Essence Series® picture windows are available in double hung (left), casement (right) or standard picture window styles. With no obstructing rails, picture windows help you make the most of a great view. They are also ideal for window groupings.

PICTURE WINDOW