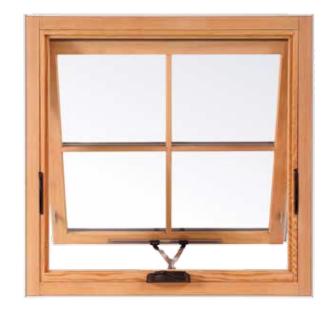

# AWNING

Modern styling combined with the beauty of wood make Essence Series® awning windows a popular choice for contemporary or Craftsman homes. Awnings are hinged on the top to tilt outward, allowing for ventilation even in bad weather. Consider using awning windows as an accent above or below picture windows. Awning picture windows give you options for using them in combinations.

Folding Nesting Operator