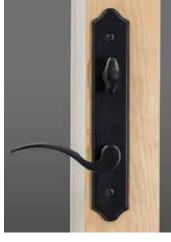

SmartTouch® Lock for Double Hung and Horizontal Slider

Optional Spoon Lock for Double Hung and Horizontal Slider

Elegance Door Handle (upgrade) in Oil Rubbed Bronze

Evolution Door Handle (upgrade) in Satin Nickel

Expression Door Handle (standard) in Brushed Chrome

Elegance Door Handle (upgrade) in Oil Rubbed Bronze

Evolution Door Handle (upgrade) in Satin Nickel

milgard.com

Connect with Milgard: milgard.com/social