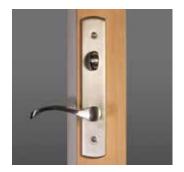

SmartTouch® Lock for Double Hung and Horizontal Slider

Optional Spoon Lock for Double Hung and Horizontal Slider

Elegance Door Handle (upgrade) in Oil Rubbed Bronze

Evolution Door Handle (upgrade) in Satin Nickel

### Sliding Doors

- The beautiful door handle comes in seven finishes that can be mixed for interior and exterior. There's also an optional exterior keyed lock.
- Sliding doors are engineered with a weather-strip system and top quality rollers that provide an impressively smooth and quiet operation.
- Add the optional SmartTouch® Bolt for additional points of security on the door or to secure it in a vented position.

Expression Door Handle (standard) in Brushed Chrome

Elegance Door Handle (upgrade) in Oil Rubbed Bronze

Evolution Door Handle (upgrade) in Satin Nickel

milgard.com

Connect with Milgard: milgard.com/social