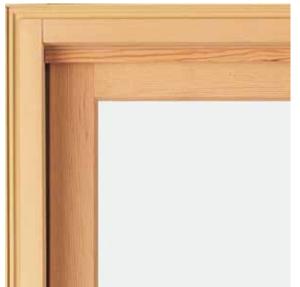

# Rich, warm wood *Interiors*

For years, wood has been a readily available window substrate, and the most common choice for homes. It can be painted a solid color or stained and sealed to show off the wood grain. Wood is also strong and easy to work with, is a natural insulator and complements many forms of architecture. Milgard Essence Series® takes wood windows one step further by combining a solid wood frame interior with a long-lasting fiberglass exterior.

Douglas Fir

Natural Pine

Primed Pine