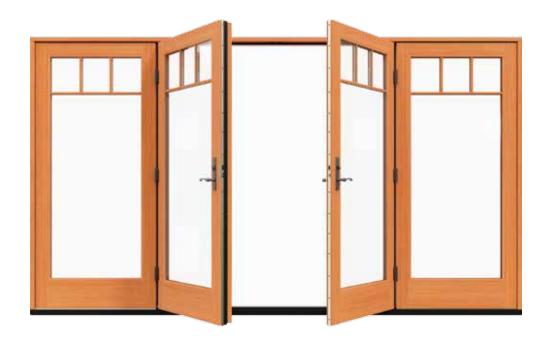

# It's all about the Quality

Highly regarded as the finest patio door Milgard manufactures, the Essence Series® Sliding and Swing French patio doors bring a high level of sophistication to your home.

And just like Essence Series windows, our patio doors feature a fiberglass exterior available in 16 powder-coated colors. On the inside, the wood frame is engineered to have no visible fasteners and is ready to take your stain, paint or finish.

Here are more of the many benefits and features of Essence Series patio doors:

- Sliding doors come in 2, 3, and 4 panel configurations while swing doors come in 1, 2, 3 and 4 panel configurations, all custom made to your specifications. You can expand your view with sidelights and transoms.
- You'll enjoy superior energy performance with SunCoat® Low-e glass coatings (standard) or choose from other Milgard energy-saving options.
- Let the fresh air in anytime with the optional screen in top-hung or retractable styles.
- Essence Series doors are available with the same grids or decorative glass as windows, for a completely seamless design.

# SWING PATIO DOOR

NEW! Our highly anticipated in-swing and out-swing
French patio doors are now available in our growing
Essence Series product line. Similar in design and
construction to the Essence French sliding glass door, the
swing doors also combine the beauty of wood interior with
the durability of fiberglass exterior.