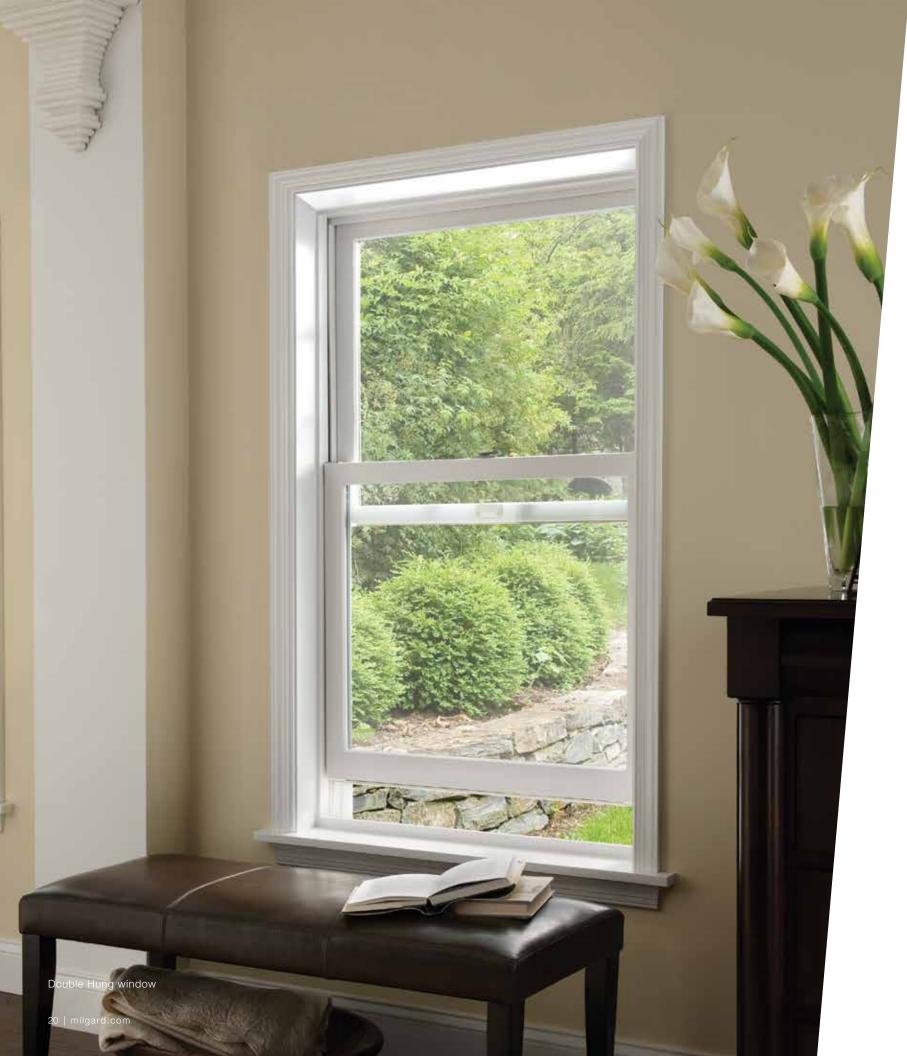

# DOUBLE HUNG

Double Hung windows have architecturally accurate details such as a 3-1/4" tall exterior bottom rail on the sash and 14-degree exterior sloped sill. The tilt latch with recessed release and the SmartTouch® lock make the window very easy to open and create a streamlined, clean look. You can also choose a spoon lock for a traditional look.

Optional Spoon Lock

SmartTouch Lock

Tilt Latches