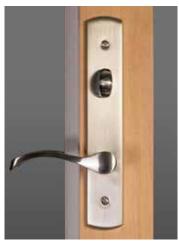

### Sliding Doors

- The beautiful door handle comes in seven finishes that can be mixed for interior and exterior. There's also an optional exterior keyed lock.
- Sliding doors are engineered with a weather-strip system and top quality rollers that provide an impressively smooth and quiet operation.
- Add the optional SmartTouch® Bolt for additional points of security on the door or to secure it in a vented position.

Expression Door Handle (standard) in Brushed Chrome

Elegance Door Handle (upgrade) in Oil Rubbed Bronze

Evolution Door Handle (upgrade) in Satin Nickel

milgard.com

Connect with Milgard: milgard.com/social