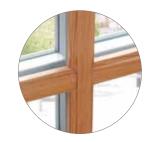

# Windows in combinations

Essence Series windows use a newly engineered mulling system that easily connects multiple units, creating a tight seal that protects against air and water infiltration.

# Perfectly detailed with even sight lines

Essence Series windows give you the option of creating even sight lines throughout your home.

Picture windows are available in casement, awning, slider and double hung frames that create a clean, consistent look when used in combinations.