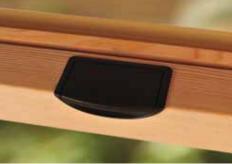

# Exclusive to Milgard SmartTouch® Lock

Double Hung and Horizontal Sliders feature the innovative SmartTouch Lock. Not only sleek and beautiful, but it's the easiest, smartest way to lock and unlock a window. It shows you that when your window is closed, it's locked.

SmartTouch® Lock for Double Hung and Horizontal Slider

Optional Spoon Lock for Double Hung and Horizontal Slider

Elegance Door Handle (upgrade) in Oil Rubbed Bronze

Evolution Door Handle (upgrade) in Satin Nickel