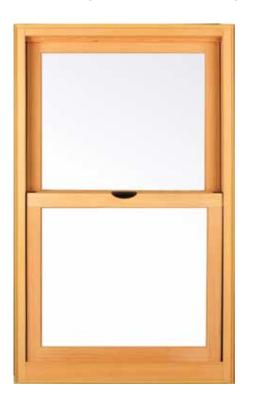

# Rich, warm wood *Interiors*

For years, wood has been a readily available window substrate, and the most common choice for homes. It can be painted a solid color or stained and sealed to show off the wood grain. Wood is also strong and easy to work with, is a natural insulator and complements many forms of architecture. Milgard Essence Series® takes wood windows one step further by combining a solid wood frame interior with a long-lasting fiberglass exterior.

# DOUBLE HUNG

Double Hung windows have architecturally accurate details such as a 3-1/4" tall exterior bottom rail on the sash and 14-degree exterior sloped sill. The tilt latch with recessed release and the SmartTouch® lock make the window very easy to open and create a streamlined, clean look. You can also choose a spoon lock for a traditional look.