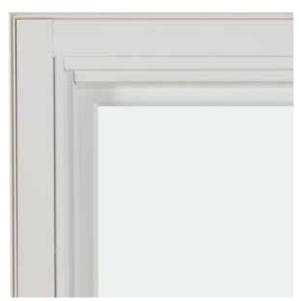

# Durability from the inside out

The Essence Series fiberglass exterior is resistant to water, cold, heat, insects, salt air and ultraviolet rays which make our windows last longer and require very little maintenance.

The powder-coated fiberglass exterior finish won't crack, peel, bend, warp or stick due to expansion and contraction, and don't require painting.

16 Powder Coated Finishes

Mulled Combination Windows