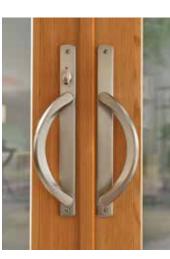

### Sliding Doors

- The beautiful door handle comes in seven finishes that can be mixed for interior and exterior. There's also an optional exterior keyed lock.
- Sliding doors are engineered with a weather-strip system and top quality rollers that provide an impressively smooth and quiet operation.
- Add the optional SmartTouch® Bolt for additional points of security on the door or to secure it in a vented position.

# SLIDING PATIO DOOR

Designed to perfectly complement the rich, warm wood interiors of Essence Series® windows, the Essence Series sliding patio door is built with natural wood and a tough, durable fiberglass exterior. Not only is it beautiful, but you will enjoy the smooth operation and superior performance for years to come.