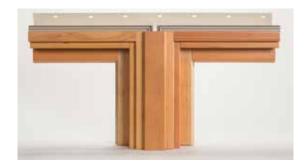

# Windows in combinations

Essence Series windows use a newly engineered mulling system that easily connects multiple units, creating a tight seal that protects against air and water infiltration.