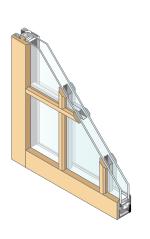

# Casement window with 1-1/8" SDL grids and simulated check rail

### Simulated Divided Lites

3/4" Vintage SDL

1-1/8" Vintage SDL

2-1/4" Vintage SDL (available only for simulated check rail)