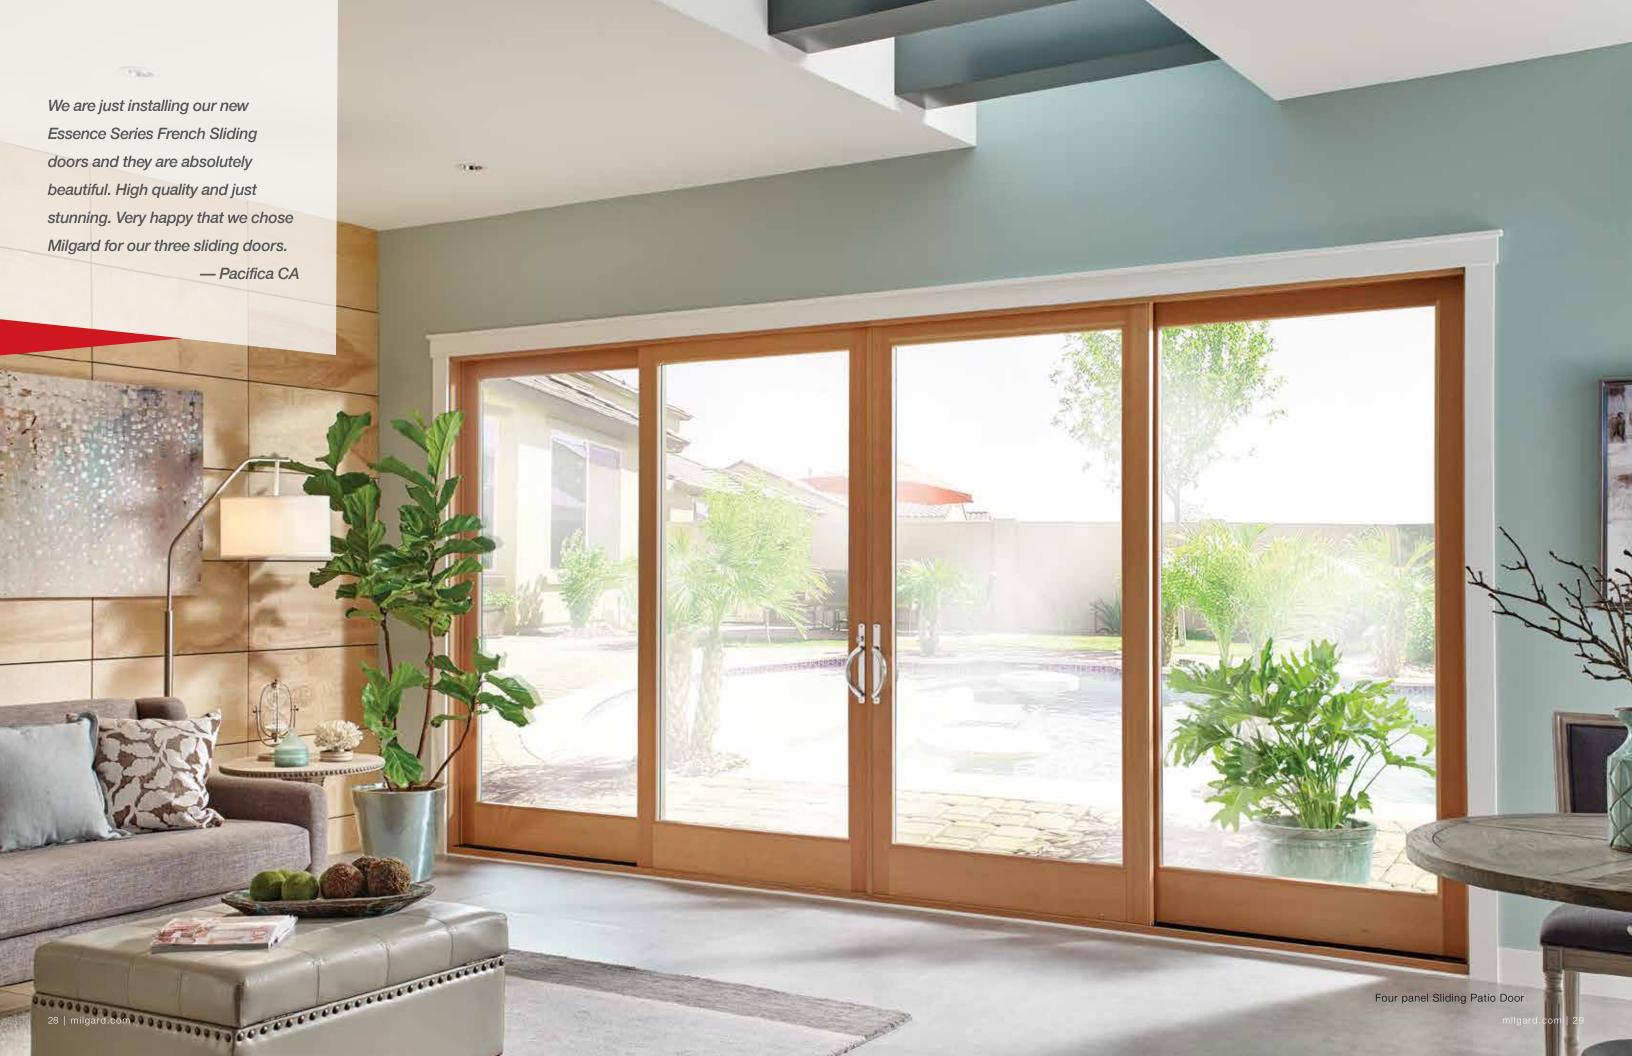

# It's all about the Quality

Highly regarded as the finest patio door Milgard manufactures, the Essence Series® Sliding and Swing French patio doors bring a high level of sophistication to your home.

And just like Essence Series windows, our patio doors feature a fiberglass exterior available in 16 powder-coated colors. On the inside, the wood frame is engineered to have no visible fasteners and is ready to take your stain, paint or finish.

Here are more of the many benefits and features of Essence Series patio doors:

- Sliding doors come in 2, 3, and 4 panel configurations while swing doors come in 1, 2, 3 and 4 panel configurations, all custom made to your specifications. You can expand your view with sidelights and transoms.
- You'll enjoy superior energy performance with SunCoat® Low-e glass coatings (standard) or choose from other Milgard energy-saving options.
- Let the fresh air in anytime with the optional screen in top-hung or retractable styles.
- Essence Series doors are available with the same grids or decorative glass as windows, for a completely seamless design.

# SLIDING PATIO DOOR

Designed to perfectly complement the rich, warm wood interiors of Essence Series® windows, the Essence Series sliding patio door is built with natural wood and a tough, durable fiberglass exterior. Not only is it beautiful, but you will enjoy the smooth operation and superior performance for years to come.