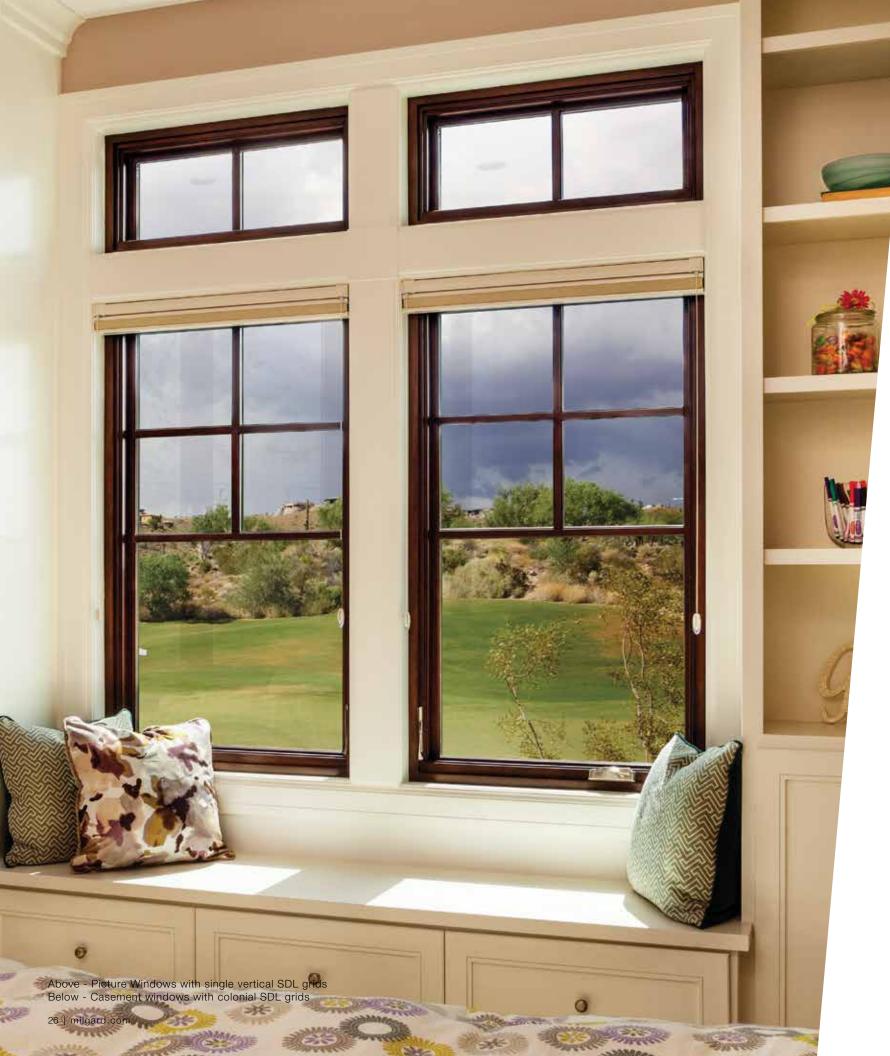

# Perfectly detailed with even sight lines

Essence Series windows give you the option of creating even sight lines throughout your home.

Picture windows are available in casement, awning, slider and double hung frames that create a clean, consistent look when used in combinations.

# Casement window with 1-1/8" SDL grids and simulated check rail

### Simulated Divided Lites

3/4" Vintage SDL

1-1/8" Vintage SDL

2-1/4" Vintage SDL (available only for simulated check rail)