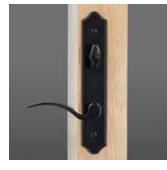

SmartTouch® Lock for Double Hung and Horizontal Slider

Optional Spoon Lock for Double Hung and Horizontal Slider

Elegance Door Handle (upgrade) in Oil Rubbed Bronze

Evolution Door Handle (upgrade) in Satin Nickel

### Sliding Doors

- The beautiful door handle comes in seven finishes that can be mixed for interior and exterior. There's also an optional exterior keyed lock.
- Sliding doors are engineered with a weather-strip system and top quality rollers that provide an impressively smooth and quiet operation.
- Add the optional SmartTouch® Bolt for additional points of security on the door or to secure it in a vented position.

Expression Door Handle (standard) in Brushed Chrome

Elegance Door Handle (upgrade) in Oil Rubbed Bronze

Evolution Door Handle (upgrade) in Satin Nickel

milgard.com

Connect with Milgard: milgard.com/social