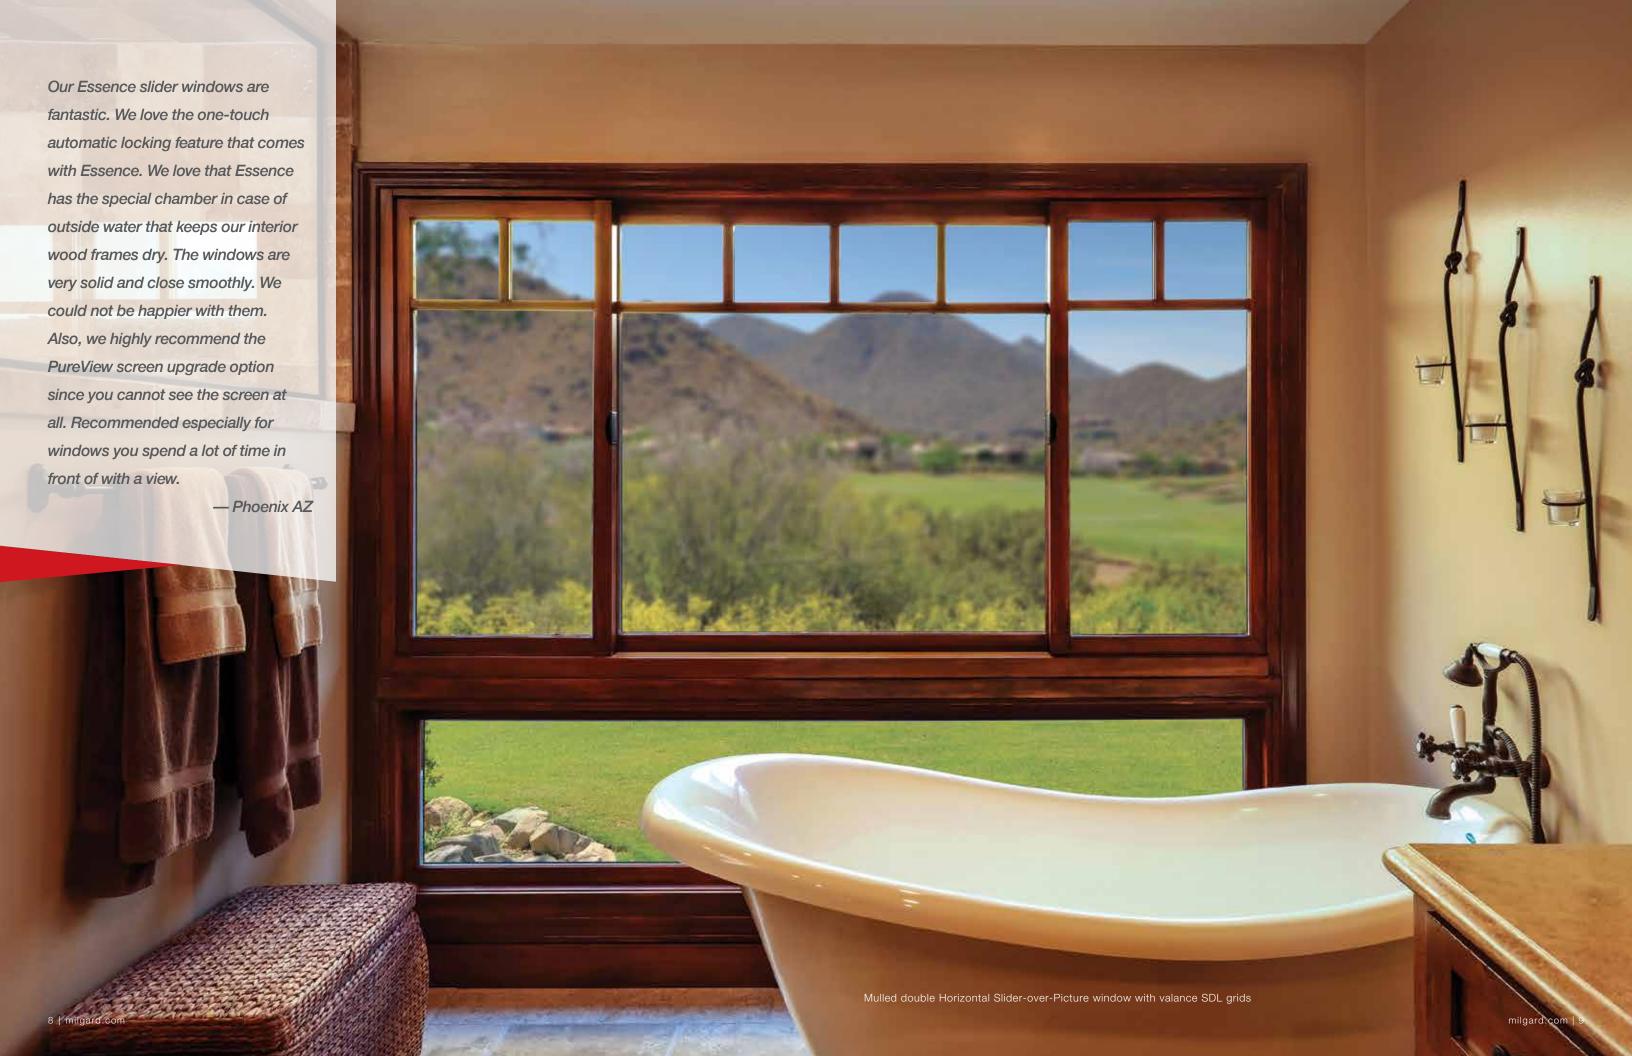

# Perfectly detailed with even sight lines

Essence Series windows give you the option of creating even sight lines throughout your home.

Picture windows are available in casement, awning, slider and double hung frames that create a clean, consistent look when used in combinations.

# HORIZONTAL SLIDER

Essence Series® horizontal slider windows open almost effortlessly. Clean lines complement homes in a wide range of styles. As with our double hung windows, sliders feature latches for removal of vents and the SmartTouch® lock, both of which make the window very easy to open and create a streamlined, clean look. You may also choose a spoon lock for a more traditional look.