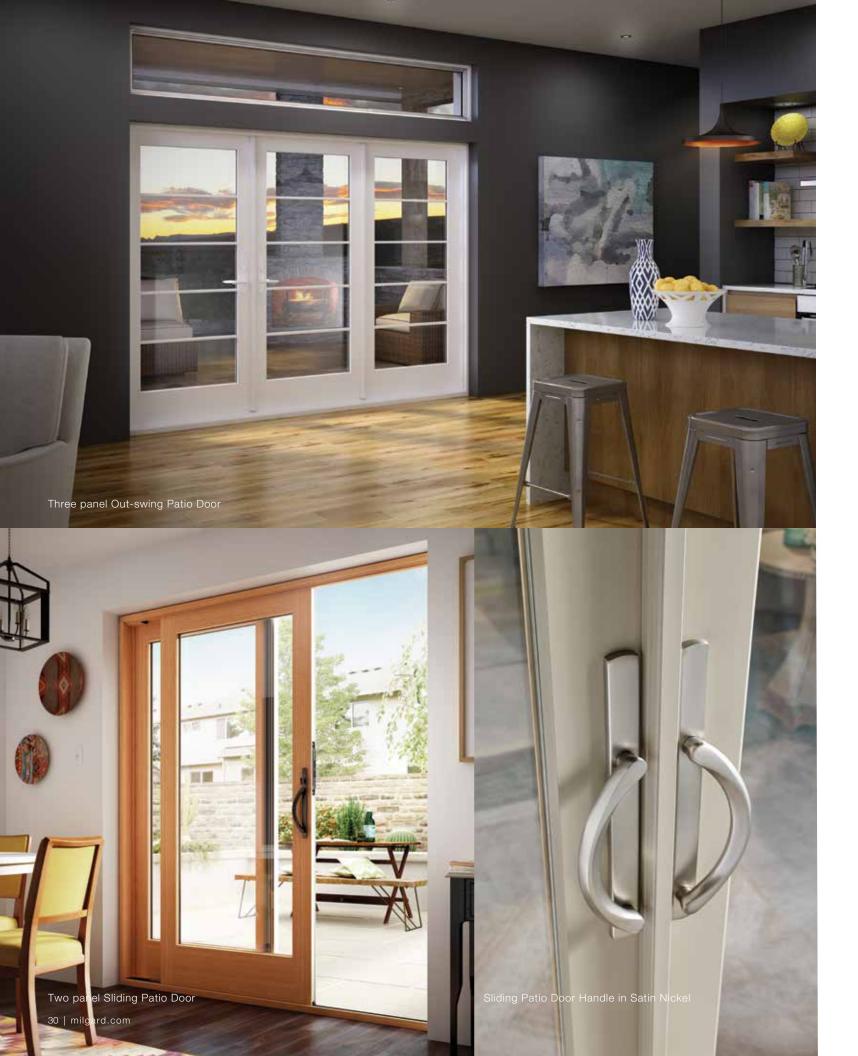

Here are more of the many benefits and features of Essence Series patio doors:

- Sliding doors come in 2, 3, and 4 panel configurations while swing doors come in 1, 2, 3 and 4 panel configurations, all custom made to your specifications. You can expand your view with sidelights and transoms.
- You'll enjoy superior energy performance with SunCoat® Low-e glass coatings (standard) or choose from other Milgard energy-saving options.
- Let the fresh air in anytime with the optional screen in top-hung or retractable styles.
- Essence Series doors are available with the same grids or decorative glass as windows, for a completely seamless design.

### Sliding Doors

- The beautiful door handle comes in seven finishes that can be mixed for interior and exterior. There's also an optional exterior keyed lock.
- Sliding doors are engineered with a weather-strip system and top quality rollers that provide an impressively smooth and quiet operation.
- Add the optional SmartTouch® Bolt for additional points of security on the door or to secure it in a vented position.

### Swing Doors

- Swing door features updated hinges for improved performance with nine finish options.
- Optional operational sidelites available with swing doors.
- ADA Accessibility options are available on the swing doors.