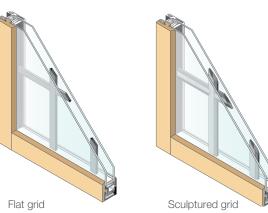

### **Grid Patterns**

Grids come in Standard, Valance and Perimeter styles in a seemingly endless array of combinations.