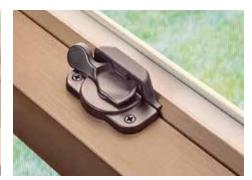

# Complete the look with Hardware

Folding nesting operating handles and slim line sash locks are standard on casements and awnings. The double hung and slider windows come with integrated latches and you can choose between the sleek and innovative Milgard SmartTouch® lock or the traditional look of a spoon lock.

SmartTouch® Lock for Double Hung and Horizontal Slider

Optional Spoon Lock for Double Hung and Horizontal Slider

Elegance Door Handle (upgrade) in Oil Rubbed Bronze

Evolution Door Handle (upgrade) in Satin Nickel

Optional Spoon Lock

SmartTouch Lock

Tilt Latches