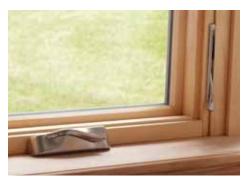

# DOUBLE HUNG

Double Hung windows have architecturally accurate details such as a 3-1/4" tall exterior bottom rail on the sash and 14-degree exterior sloped sill. The tilt latch with recessed release and the SmartTouch® lock make the window very easy to open and create a streamlined, clean look. You can also choose a spoon lock for a traditional look.

Optional Spoon Lock

SmartTouch Lock

Tilt Latches