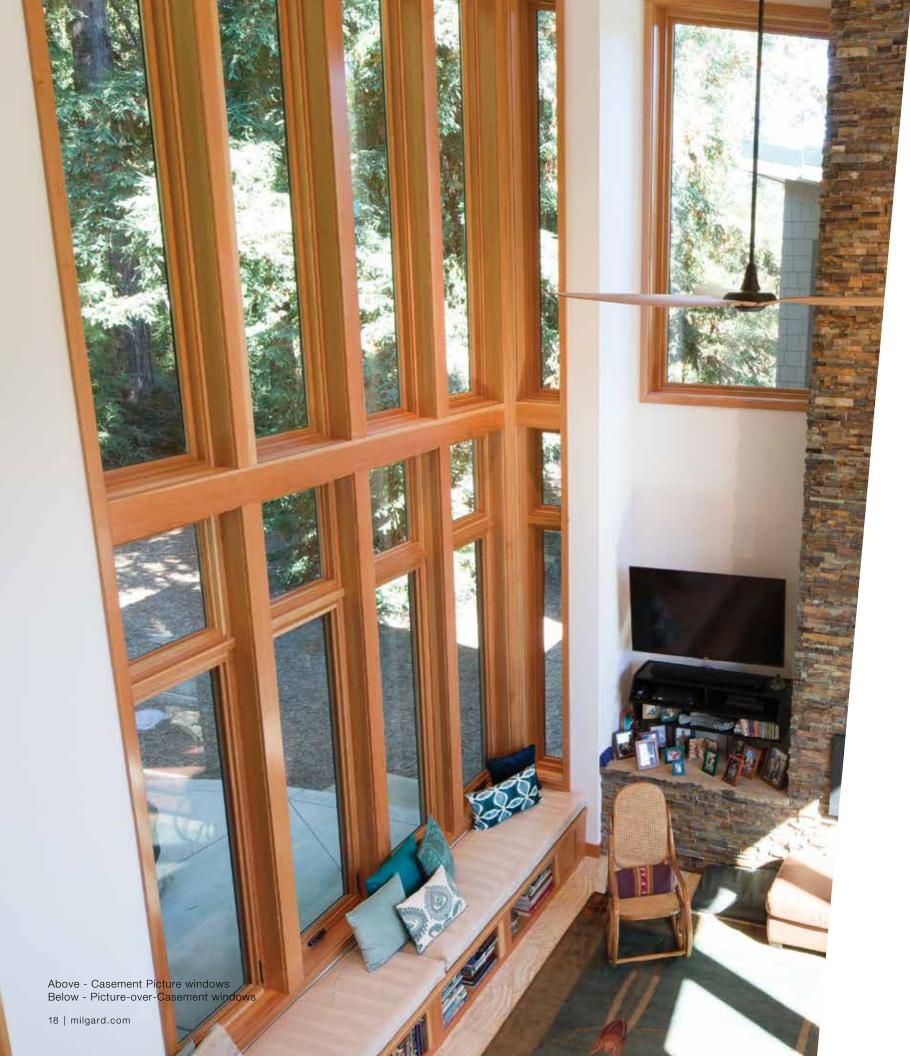

# Perfectly detailed with even sight lines

Essence Series windows give you the option of creating even sight lines throughout your home.

Picture windows are available in casement, awning, slider and double hung frames that create a clean, consistent look when used in combinations.

### Obscure glass for privacy or decorative flair:

Aquatex

Tinted glass for additional shading from direct sunlight:

Azurlite milgard.com | 15

Essence Series® picture windows are available in double hung (left), casement (right) or standard picture window styles. With no obstructing rails, picture windows help you make the most of a great view. They are also ideal for window groupings.