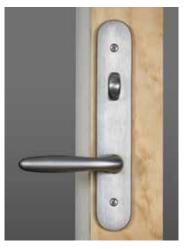

SmartTouch® Lock for Double Hung and Horizontal Slider

Optional Spoon Lock for Double Hung and Horizontal Slider

Elegance Door Handle (upgrade) in Oil Rubbed Bronze

Evolution Door Handle (upgrade) in Satin Nickel

Expression Door Handle (standard) in Brushed Chrome

Elegance Door Handle (upgrade) in Oil Rubbed Bronze

Evolution Door Handle (upgrade) in Satin Nickel

milgard.com

Connect with Milgard: milgard.com/social