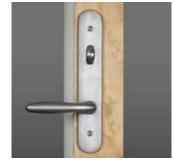

SmartTouch® Lock for Double Hung and Horizontal Slider

Optional Spoon Lock for Double Hung and Horizontal Slider

Elegance Door Handle (upgrade) in Oil Rubbed Bronze

Evolution Door Handle (upgrade) in Satin Nickel

### Sliding Doors

- The beautiful door handle comes in seven finishes that can be mixed for interior and exterior. There's also an optional exterior keyed lock.
- Sliding doors are engineered with a weather-strip system and top quality rollers that provide an impressively smooth and quiet operation.
- Add the optional SmartTouch® Bolt for additional points of security on the door or to secure it in a vented position.

Expression Door Handle (standard) in Brushed Chrome

Elegance Door Handle (upgrade) in Oil Rubbed Bronze

Evolution Door Handle (upgrade) in Satin Nickel

milgard.com

Connect with Milgard: milgard.com/social