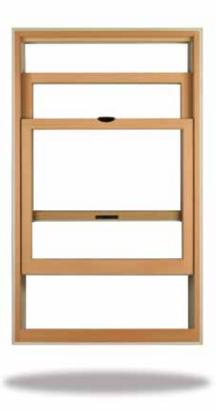

Sleek tilt latches with recessed push buttons on our double hung and slider windows allow for easy tilt opening and convenient cleaning.

Decorative Glass

Simulated Divided Lites

Flush Tilt Latches

# Exclusive to Milgard SmartTouch® Lock

Double Hung and Horizontal Sliders feature the innovative SmartTouch Lock. Not only sleek and beautiful, but it's the easiest, smartest way to lock and unlock a window. It shows you that when your window is closed, it's locked.

# DOUBLE HUNG

Double Hung windows have architecturally accurate details such as a 3-1/4" tall exterior bottom rail on the sash and 14-degree exterior sloped sill. The tilt latch with recessed release and the SmartTouch® lock make the window very easy to open and create a streamlined, clean look. You can also choose a spoon lock for a traditional look.

Optional Spoon Lock

SmartTouch Lock

Tilt Latches