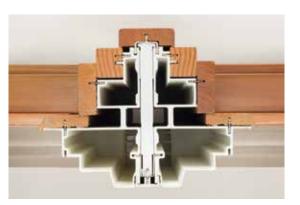

# Windows in combinations

Essence Series windows use a newly engineered mulling system that easily connects multiple units, creating a tight seal that protects against air and water infiltration.