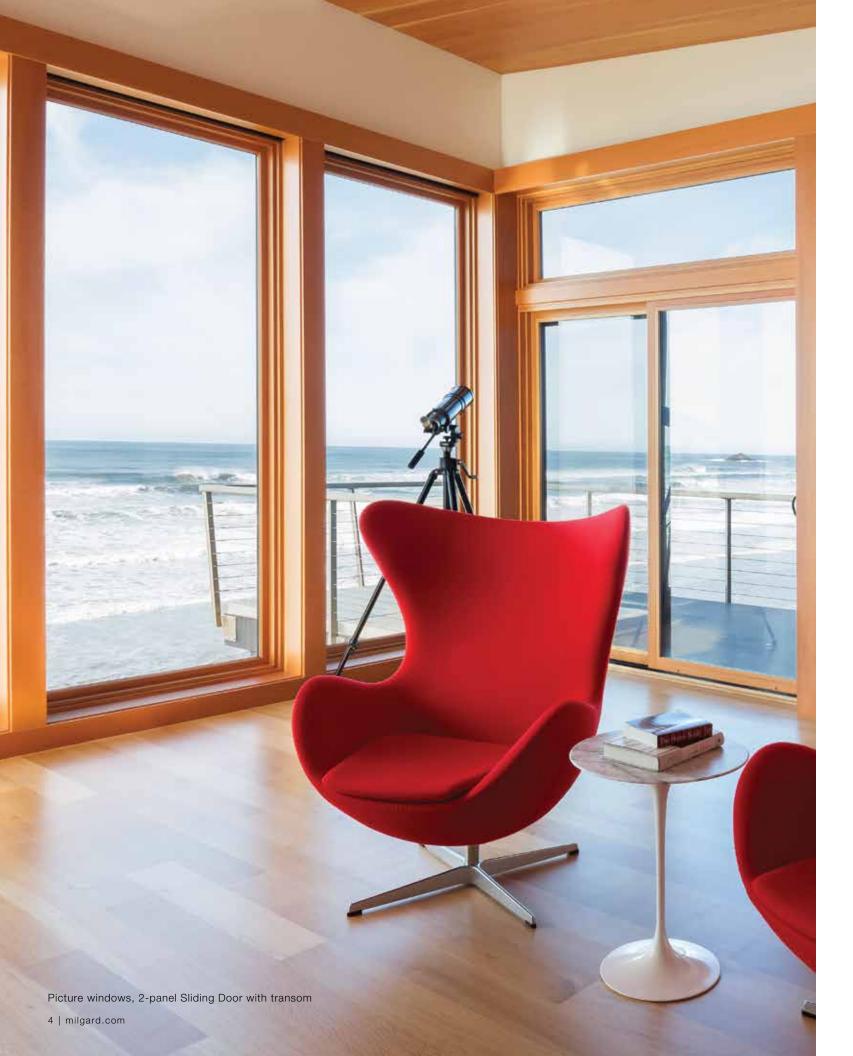

# It's all about the Quality

Highly regarded as the finest patio door Milgard manufactures, the Essence Series® Sliding and Swing French patio doors bring a high level of sophistication to your home.

And just like Essence Series windows, our patio doors feature a fiberglass exterior available in 16 powder-coated colors. On the inside, the wood frame is engineered to have no visible fasteners and is ready to take your stain, paint or finish.

Here are more of the many benefits and features of Essence Series patio doors:

- Sliding doors come in 2, 3, and 4 panel configurations while swing doors come in 1, 2, 3 and 4 panel configurations, all custom made to your specifications. You can expand your view with sidelights and transoms.
- You'll enjoy superior energy performance with SunCoat® Low-e glass coatings (standard) or choose from other Milgard energy-saving options.
- Let the fresh air in anytime with the optional screen in top-hung or retractable styles.
- Essence Series doors are available with the same grids or decorative glass as windows, for a completely seamless design.

# SLIDING PATIO DOOR

Designed to perfectly complement the rich, warm wood interiors of Essence Series® windows, the Essence Series sliding patio door is built with natural wood and a tough, durable fiberglass exterior. Not only is it beautiful, but you will enjoy the smooth operation and superior performance for years to come.