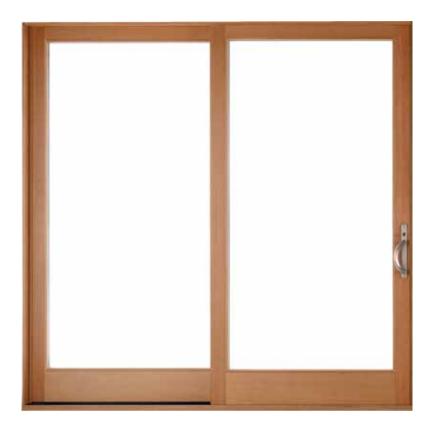

# Rich, warm wood *Interiors*

For years, wood has been a readily available window substrate, and the most common choice for homes. It can be painted a solid color or stained and sealed to show off the wood grain. Wood is also strong and easy to work with, is a natural insulator and complements many forms of architecture. Milgard Essence Series® takes wood windows one step further by combining a solid wood frame interior with a long-lasting fiberglass exterior.

# It's all about the Quality

Highly regarded as the finest patio door Milgard manufactures, the Essence Series® Sliding and Swing French patio doors bring a high level of sophistication to your home.

And just like Essence Series windows, our patio doors feature a fiberglass exterior available in 16 powder-coated colors. On the inside, the wood frame is engineered to have no visible fasteners and is ready to take your stain, paint or finish.